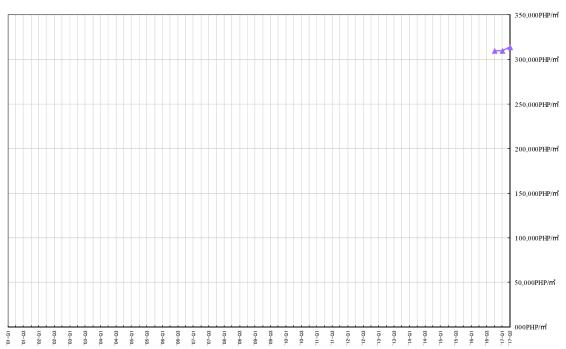

# • Transition of 'Office Price Index' by currency of each country

#### → Manila