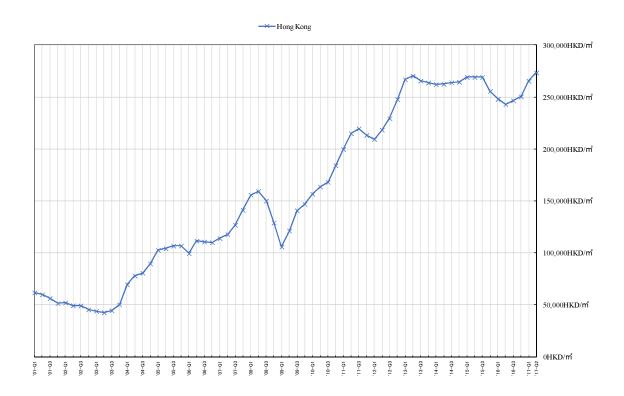

# < Summary of 'Asia Office Price Index', in 2Q 2017>

Floor unit price of each city grade-A offices in 2Q 2017: Tokyo 15,465USD/m², Beijing 14,124USD/m², Shanghai 12,582USD/m², Hong Kong 35,020USD/m³, Singapore 15,334USD/m², Seoul 7,602USD/m³, Ho Chi Minh 4,750USD/m³, Manila 6,222USD/m² and Taipei 14,662 USD/m³.

### 'Asia Office Price Index'

(Floor unit price of Grade-A offices in each city from 1Q 2001 to 2Q 2017)

\*1 No Ho Chi Minh data prior to 1Q 2016

\*2 No Manila data prior to 4Q 2016

\*3 No Taipei data prior to 1Q 2013

# Methodology of 'Asia Office Price Index'

In the 'Asia Office Price Index', we have assumed the office buildings which have the same building standards as the 'Office Price Index' Grade-A offices in Central Tokyo. Price per GFA (Gross Floor Area, including common areas) is estimated by Daiwa and the alliance appraisal companies and is indicated in US dollars at the exchange rate at each reference date.

# • Transition of 'Office Price Index' by currency of each country