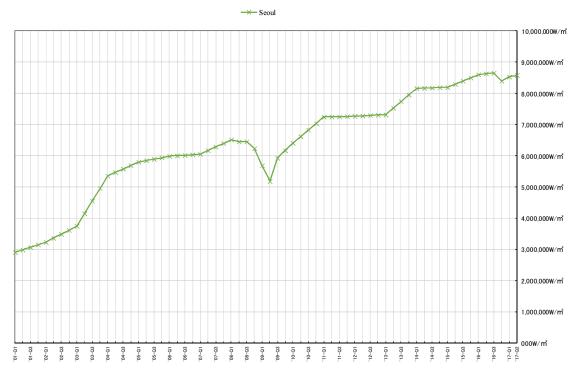

# < Summary of 'Asia Office Price Index', in 2Q 2017>

Floor unit price of each city grade-A offices in 2Q 2017: Tokyo 15,465USD/m², Beijing 14,124USD/m², Shanghai 12,582USD/m², Hong Kong 35,020USD/m³, Singapore 15,334USD/m², Seoul 7,602USD/m³, Ho Chi Minh 4,750USD/m³, Manila 6,222USD/m² and Taipei 14,662 USD/m³.

### 'Asia Office Price Index'

(Floor unit price of Grade-A offices in each city from 1Q 2001 to 2Q 2017)

\*1 No Ho Chi Minh data prior to 1Q 2016

\*2 No Manila data prior to 4Q 2016

\*3 No Taipei data prior to 1Q 2013

# Methodology of 'Asia Office Price Index'

In the 'Asia Office Price Index', we have assumed the office buildings which have the same building standards as the 'Office Price Index' Grade-A offices in Central Tokyo. Price per GFA (Gross Floor Area, including common areas) is estimated by Daiwa and the alliance appraisal companies and is indicated in US dollars at the exchange rate at each reference date.

# • Transition of 'Office Price Index' by currency of each country