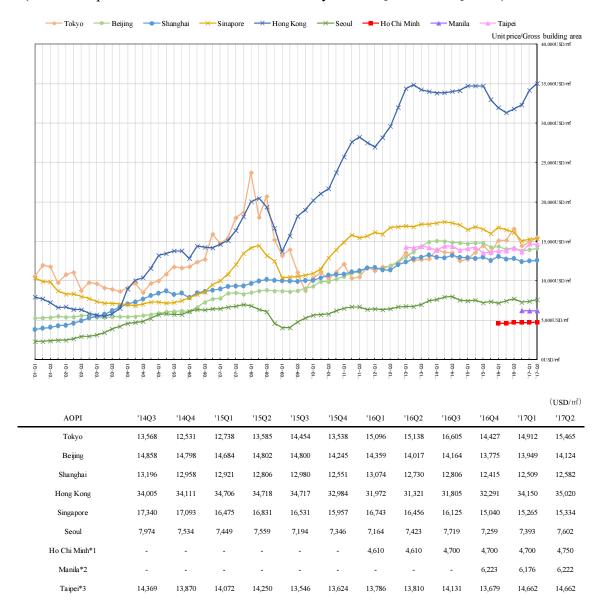

# < Summary of 'Asia Office Price Index', in 2Q 2017>

Floor unit price of each city grade-A offices in 2Q 2017: Tokyo 15,465USD/m², Beijing 14,124USD/m², Shanghai 12,582USD/m², Hong Kong 35,020USD/m³, Singapore 15,334USD/m², Seoul 7,602USD/m³, Ho Chi Minh 4,750USD/m³, Manila 6,222USD/m² and Taipei 14,662 USD/m³.

### 'Asia Office Price Index'

(Floor unit price of Grade-A offices in each city from 1Q 2001 to 2Q 2017)

\*1 No Ho Chi Minh data prior to 1Q 2016

\*2 No Manila data prior to 4Q 2016

\*3 No Taipei data prior to 1Q 2013

# Methodology of 'Asia Office Price Index'

In the 'Asia Office Price Index', we have assumed the office buildings which have the same building standards as the 'Office Price Index' Grade-A offices in Central Tokyo. Price per GFA (Gross Floor Area, including common areas) is estimated by Daiwa and the alliance appraisal companies and is indicated in US dollars at the exchange rate at each reference date.