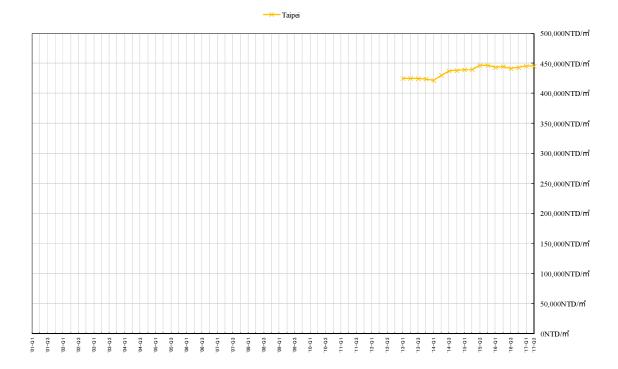

# • Transition of 'Office Price Index' by currency of each country

### 'Asia Office Price Index'

(Floor unit price of Grade-A offices in each city from 1Q 2001 to 2Q 2017)

\*1 No Ho Chi Minh data prior to 1Q 2016

\*2 No Manila data prior to 4Q 2016

\*3 No Taipei data prior to 1Q 2013