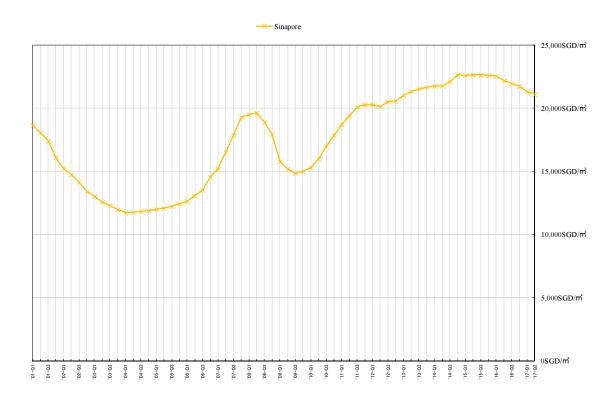

# < Summary of 'Asia Office Price Index', in 2Q 2017>

Floor unit price of each city grade-A offices in 2Q 2017: Tokyo 15,465USD/m², Beijing 14,124USD/m², Shanghai 12,582USD/m², Hong Kong 35,020USD/m³, Singapore 15,334USD/m², Seoul 7,602USD/m³, Ho Chi Minh 4,750USD/m³, Manila 6,222USD/m² and Taipei 14,662 USD/m³.

### 'Asia Office Price Index'

(Floor unit price of Grade-A offices in each city from 1Q 2001 to 2Q 2017)

\*1 No Ho Chi Minh data prior to 1Q 2016

\*2 No Manila data prior to 4Q 2016

\*3 No Taipei data prior to 1Q 2013

# Methodology of 'Asia Office Price Index'

In the 'Asia Office Price Index', we have assumed the office buildings which have the same building standards as the 'Office Price Index' Grade-A offices in Central Tokyo. Price per GFA (Gross Floor Area, including common areas) is estimated by Daiwa and the alliance appraisal companies and is indicated in US dollars at the exchange rate at each reference date.

# • Transition of 'Office Price Index' by currency of each country