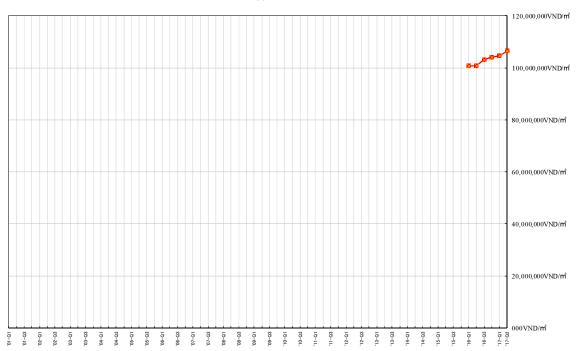

# < Summary of 'Asia Office Price Index', in 2Q 2017>

Floor unit price of each city grade-A offices in 2Q 2017: Tokyo 15,465USD/m², Beijing 14,124USD/m², Shanghai 12,582USD/m², Hong Kong 35,020USD/m³, Singapore 15,334USD/m², Seoul 7,602USD/m³, Ho Chi Minh 4,750USD/m³, Manila 6,222USD/m² and Taipei 14,662 USD/m³.

### 'Asia Office Price Index'

(Floor unit price of Grade-A offices in each city from 1Q 2001 to 2Q 2017)

\*1 No Ho Chi Minh data prior to 1Q 2016

\*2 No Manila data prior to 4Q 2016

\*3 No Taipei data prior to 1Q 2013

# Methodology of 'Asia Office Price Index'

In the 'Asia Office Price Index', we have assumed the office buildings which have the same building standards as the 'Office Price Index' Grade-A offices in Central Tokyo. Price per GFA (Gross Floor Area, including common areas) is estimated by Daiwa and the alliance appraisal companies and is indicated in US dollars at the exchange rate at each reference date.

# • Transition of 'Office Price Index' by currency of each country