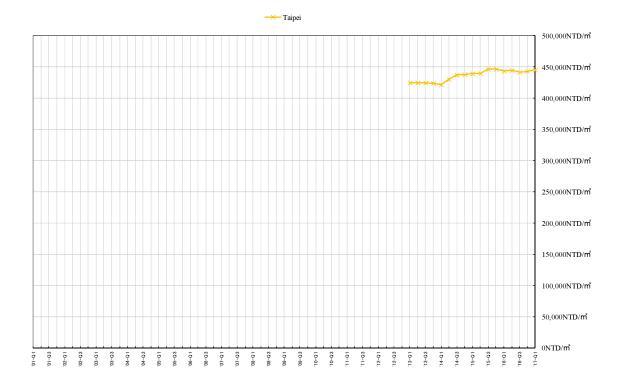

#### < Summary of 'Asia Office Price Index', in 1Q 2017>

Floor unit price of each city grade-A offices in 1Q 2017: Tokyo 14,912USD/m², Beijing 13,949USD/m², Shanghai 12,509USD/m², Hong Kong 34,150USD/m², Singapore 15,265USD/m², Seoul 7,393USD/m², Ho Chi Minh 4,700USD/m², Manila 6,176USD/m² and Taipei 14,662 USD/m².

#### 'Asia Office Price Index'

(Floor unit price of Grade-A offices in each city from 1Q 2001 to 1Q 2017)

\*1 No Ho Chi Minh data prior to 1Q 2016

13,810

13,786

\*2 No Manila data prior to 4Q 2016

14,662

\*3 No Taipei data prior to 1Q 2013

## • Transition of 'Office Price Index' by currency of each country