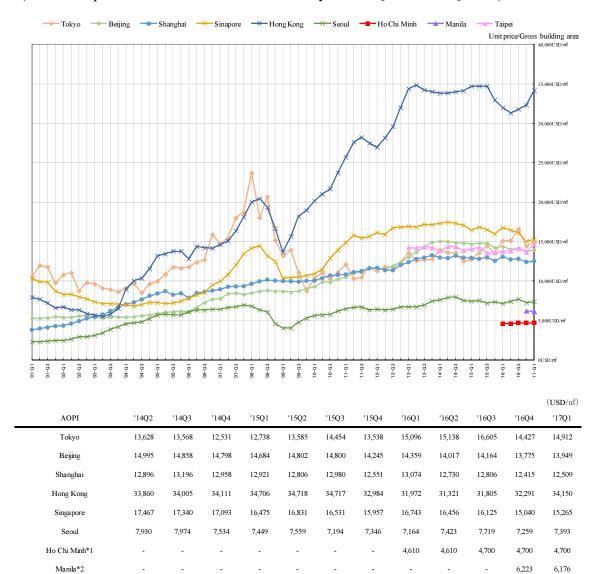

#### < Summary of 'Asia Office Price Index', in 1Q 2017>

Floor unit price of each city grade-A offices in 1Q 2017: Tokyo 14,912USD/m², Beijing 13,949USD/m², Shanghai 12,509USD/m², Hong Kong 34,150USD/m², Singapore 15,265USD/m², Seoul 7,393USD/m², Ho Chi Minh 4,700USD/m², Manila 6,176USD/m² and Taipei 14,662 USD/m².

#### 'Asia Office Price Index'

(Floor unit price of Grade-A offices in each city from 1Q 2001 to 1Q 2017)

\*1 No Ho Chi Minh data prior to 1Q 2016

13,810

13,786

\*2 No Manila data prior to 4Q 2016

14,662

\*3 No Taipei data prior to 1Q 2013

### Methodology of 'Asia Office Price Index'

14,369

13,870

14,072

14,250

14,409

Taipei\*3

In the 'Asia Office Price Index', we have assumed the office buildings which have the same building standards as the 'Office Price Index' Grade-A offices in Central Tokyo. Price per GFA (Gross Floor Area, including common areas) is estimated by Daiwa and the alliance appraisal companies and is indicated in US dollars at the exchange rate at each reference date.