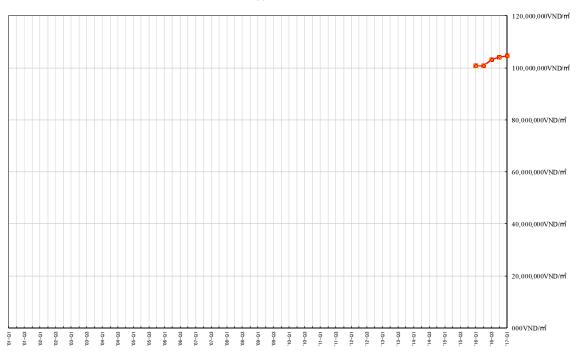

#### < Summary of 'Asia Office Price Index', in 1Q 2017>

Floor unit price of each city grade-A offices in 1Q 2017: Tokyo 14,912USD/m², Beijing 13,949USD/m², Shanghai 12,509USD/m², Hong Kong 34,150USD/m², Singapore 15,265USD/m², Seoul 7,393USD/m², Ho Chi Minh 4,700USD/m², Manila 6,176USD/m² and Taipei 14,662 USD/m².

#### 'Asia Office Price Index'

(Floor unit price of Grade-A offices in each city from 1Q 2001 to 1Q 2017)

\*1 No Ho Chi Minh data prior to 1Q 2016

13,810

13,786

\*2 No Manila data prior to 4Q 2016

14,662

\*3 No Taipei data prior to 1Q 2013

## • Transition of 'Office Price Index' by currency of each country