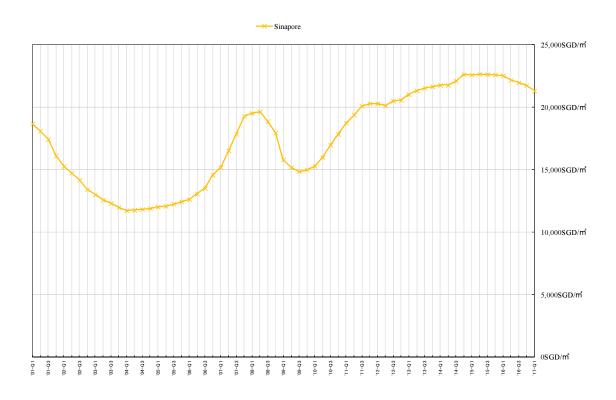

#### < Summary of 'Asia Office Price Index', in 1Q 2017>

Floor unit price of each city grade-A offices in 1Q 2017: Tokyo 14,912USD/m², Beijing 13,949USD/m², Shanghai 12,509USD/m², Hong Kong 34,150USD/m², Singapore 15,265USD/m², Seoul 7,393USD/m², Ho Chi Minh 4,700USD/m², Manila 6,176USD/m² and Taipei 14,662 USD/m².

#### 'Asia Office Price Index'

(Floor unit price of Grade-A offices in each city from 1Q 2001 to 1Q 2017)

\*1 No Ho Chi Minh data prior to 1Q 2016

13,810

13,786

\*2 No Manila data prior to 4Q 2016

14,662

\*3 No Taipei data prior to 1Q 2013

## • Transition of 'Office Price Index' by currency of each country