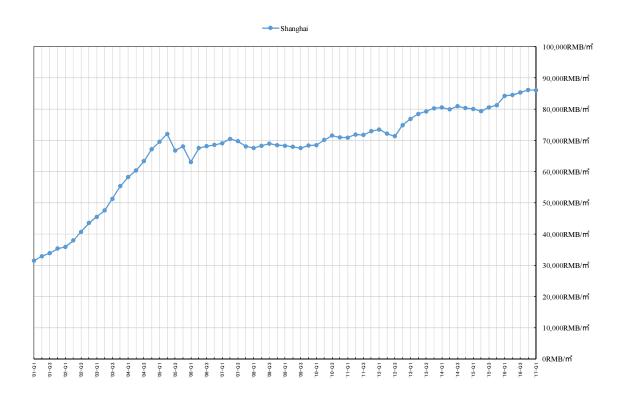

i.co.jp



#### 'Asia Office Price Index'

(Floor unit price of Grade-A offices in each city from 1Q 2001 to 1Q 2017)



\*1 No Ho Chi Minh data prior to 1Q 2016

13,810

13,786

\*2 No Manila data prior to 4Q 2016

14,662

\*3 No Taipei data prior to 1Q 2013

### Methodology of 'Asia Office Price Index'

14,369

13,870

14,072

14,250

14,409

Taipei\*3

In the 'Asia Office Price Index', we have assumed the office buildings which have the same building standards as the 'Office Price Index' Grade-A offices in Central Tokyo. Price per GFA (Gross Floor Area, including common areas) is estimated by Daiwa and the alliance appraisal companies and is indicated in US dollars at the exchange rate at each reference date.



## • Transition of 'Office Price Index' by currency of each country























#### → Manila







#### About DAIWA REAL ESTATE APPRAISAL

DAIWA REAL ESTATE APPRAISAL CO., LTD (set up on Mar. 23th, 1966) is a total consulting firm related to real estate with many license holders including licensed real estate appraisers and first-class architects. We offer various consulting services including real estate appraisal, fixed assets system valuation, real estate consulting, compensation consultation and architectural engineering including creating engineering reports and soil contamination assessment. DAIWA will help you create new business opportunities.

For further Information, please contact:

DAIWA REAL ESTATE APPRAISAL CO.,LTD.

Business Promotion Dept.- Murotsu, Murao, Fu

TEL: 03-5219-3217 FAX: 03-5219-3221

tokyo\_gyousui@daiwakantei.co.jp