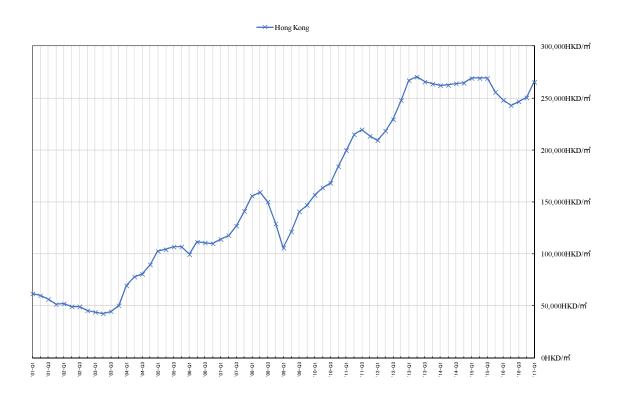

#### < Summary of 'Asia Office Price Index', in 1Q 2017>

Floor unit price of each city grade-A offices in 1Q 2017: Tokyo 14,912USD/m², Beijing 13,949USD/m², Shanghai 12,509USD/m², Hong Kong 34,150USD/m², Singapore 15,265USD/m², Seoul 7,393USD/m², Ho Chi Minh 4,700USD/m², Manila 6,176USD/m² and Taipei 14,662 USD/m².

#### 'Asia Office Price Index'

(Floor unit price of Grade-A offices in each city from 1Q 2001 to 1Q 2017)

\*1 No Ho Chi Minh data prior to 1Q 2016

13,810

13,786

\*2 No Manila data prior to 4Q 2016

14,662

\*3 No Taipei data prior to 1Q 2013

## • Transition of 'Office Price Index' by currency of each country