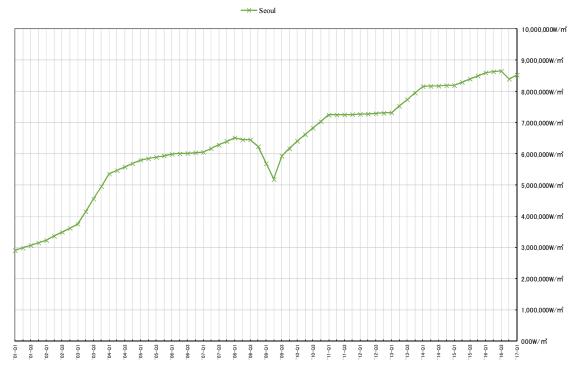

#### < Summary of 'Asia Office Price Index', in 1Q 2017>

Floor unit price of each city grade-A offices in 1Q 2017: Tokyo 14,912USD/m², Beijing 13,949USD/m², Shanghai 12,509USD/m², Hong Kong 34,150USD/m², Singapore 15,265USD/m², Seoul 7,393USD/m², Ho Chi Minh 4,700USD/m², Manila 6,176USD/m² and Taipei 14,662 USD/m².

#### 'Asia Office Price Index'

(Floor unit price of Grade-A offices in each city from 1Q 2001 to 1Q 2017)

\*1 No Ho Chi Minh data prior to 1Q 2016

13,810

13,786

\*2 No Manila data prior to 4Q 2016

14,662

\*3 No Taipei data prior to 1Q 2013

## • Transition of 'Office Price Index' by currency of each country