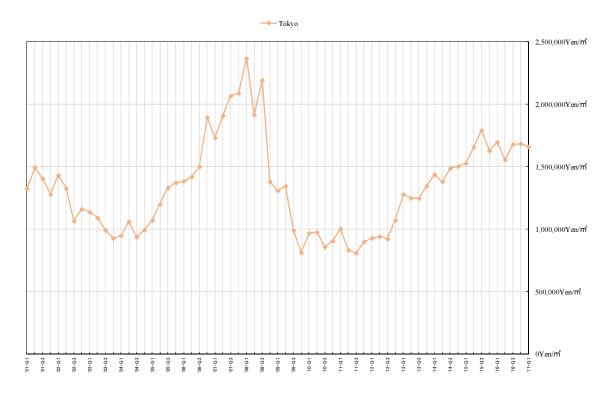

akantei.co.jp



#### 'Asia Office Price Index'

(Floor unit price of Grade-A offices in each city from 1Q 2001 to 1Q 2017)



\*1 No Ho Chi Minh data prior to 1Q 2016

13,810

13,786

\*2 No Manila data prior to 4Q 2016

14,662

\*3 No Taipei data prior to 1Q 2013

### Methodology of 'Asia Office Price Index'

14,369

13,870

14,072

14,250

14,409

Taipei\*3

In the 'Asia Office Price Index', we have assumed the office buildings which have the same building standards as the 'Office Price Index' Grade-A offices in Central Tokyo. Price per GFA (Gross Floor Area, including common areas) is estimated by Daiwa and the alliance appraisal companies and is indicated in US dollars at the exchange rate at each reference date.



## • Transition of 'Office Price Index' by currency of each country























#### → Manila







#### About DAIWA REAL ESTATE APPRAISAL

DAIWA REAL ESTATE APPRAISAL CO., LTD (set up on Mar. 23th, 1966) is a total consulting firm related to real estate with many license holders including licensed real estate appraisers and first-class architects. We offer various consulting services including real estate appraisal, fixed assets system valuation, real estate consulting, compensation consultation and architectural engineering including creating engineering reports and soil contamination assessment. DAIWA will help you create new business opportunities.

For further Information, please contact:

DAIWA REAL ESTATE APPRAISAL CO.,LTD.

Business Promotion Dept.- Murotsu, Murao, Fu

TEL: 03-5219-3217 FAX: 03-5219-3221

tokyo\_gyousui@daiwakantei.co.jp