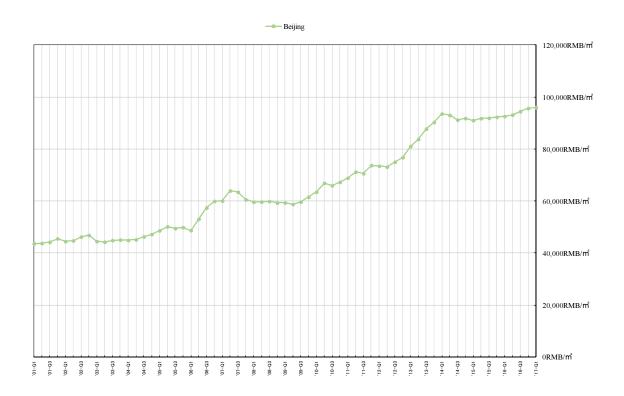

antei.co.jp



#### 'Asia Office Price Index'

(Floor unit price of Grade-A offices in each city from 1Q 2001 to 1Q 2017)



\*1 No Ho Chi Minh data prior to 1Q 2016

13,810

13,786

\*2 No Manila data prior to 4Q 2016

14,662

\*3 No Taipei data prior to 1Q 2013

### Methodology of 'Asia Office Price Index'

14,369

13,870

14,072

14,250

14,409

Taipei\*3

In the 'Asia Office Price Index', we have assumed the office buildings which have the same building standards as the 'Office Price Index' Grade-A offices in Central Tokyo. Price per GFA (Gross Floor Area, including common areas) is estimated by Daiwa and the alliance appraisal companies and is indicated in US dollars at the exchange rate at each reference date.



## • Transition of 'Office Price Index' by currency of each country























#### → Manila







#### About DAIWA REAL ESTATE APPRAISAL

DAIWA REAL ESTATE APPRAISAL CO., LTD (set up on Mar. 23th, 1966) is a total consulting firm related to real estate with many license holders including licensed real estate appraisers and first-class architects. We offer various consulting services including real estate appraisal, fixed assets system valuation, real estate consulting, compensation consultation and architectural engineering including creating engineering reports and soil contamination assessment. DAIWA will help you create new business opportunities.

For further Information, please contact:

DAIWA REAL ESTATE APPRAISAL CO.,LTD.

Business Promotion Dept.- Murotsu, Murao, Fu

TEL: 03-5219-3217 FAX: 03-5219-3221

tokyo\_gyousui@daiwakantei.co.jp