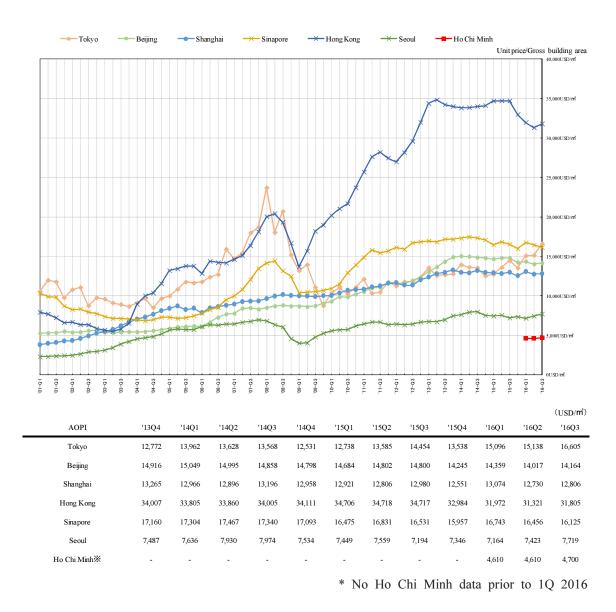

### <Summary of 'Asia Office Price Index #5', in 3Q 2016>

Floor unit price of each city grade-A offices in 3Q 2016: Tokyo 16,605USD/m<sup>2</sup>, Beijing 14,164USD/m<sup>2</sup>, Shanghai 12,806USD/m<sup>2</sup>, Hong Kong 31,805USD/m<sup>2</sup>, Singapore 16,125USD/m<sup>2</sup>, Seoul 7,719USD/m<sup>2</sup> and Ho Chi Minh 4,700USD/m<sup>2</sup>.

#### 'Asia Office Price Index #5'

(Floor unit price of Grade-A offices in each city from 1Q 2001 to 3Q 2016)

## • Methodology of 'Asia Office Price Index'

In the 'Asia Office Price Index', we have assumed the office buildings which have the same building standards as the 'Office Price Index' Grade-A offices in Central Tokyo. Price per GFA (Gross Floor Area, including common areas) is estimated by Daiwa and the alliance appraisal companies and is indicated in US dollars at the exchange rate at each reference date.