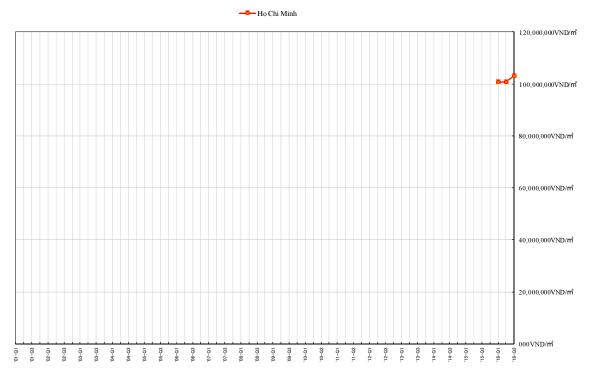

### <Summary of 'Asia Office Price Index #5', in 3Q 2016>

Floor unit price of each city grade-A offices in 3Q 2016: Tokyo 16,605USD/m<sup>2</sup>, Beijing 14,164USD/m<sup>2</sup>, Shanghai 12,806USD/m<sup>2</sup>, Hong Kong 31,805USD/m<sup>2</sup>, Singapore 16,125USD/m<sup>2</sup>, Seoul 7,719USD/m<sup>2</sup> and Ho Chi Minh 4,700USD/m<sup>2</sup>.

#### 'Asia Office Price Index #5'

(Floor unit price of Grade-A offices in each city from 1Q 2001 to 3Q 2016)

## • Methodology of 'Asia Office Price Index'

In the 'Asia Office Price Index', we have assumed the office buildings which have the same building standards as the 'Office Price Index' Grade-A offices in Central Tokyo. Price per GFA (Gross Floor Area, including common areas) is estimated by Daiwa and the alliance appraisal companies and is indicated in US dollars at the exchange rate at each reference date.

# • Transition of 'Office Price Index' by currency of each country

Office Price Index

AIWA REAL ESTATE APPRAISAL CO.LTD. 大和不動產鑑定株式會社

Office Price Index

Office Price Index