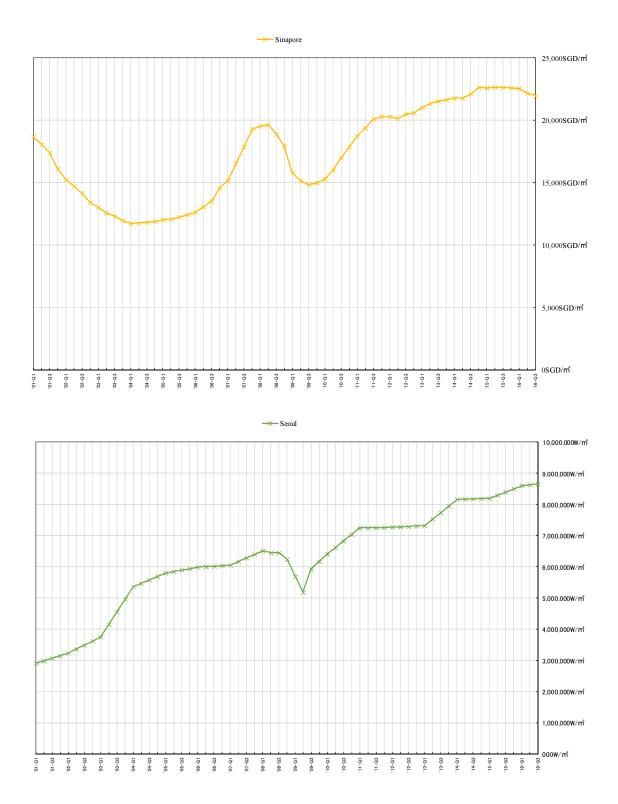

### <Summary of 'Asia Office Price Index #5', in 3Q 2016>

Floor unit price of each city grade-A offices in 3Q 2016: Tokyo 16,605USD/m<sup>2</sup>, Beijing 14,164USD/m<sup>2</sup>, Shanghai 12,806USD/m<sup>2</sup>, Hong Kong 31,805USD/m<sup>2</sup>, Singapore 16,125USD/m<sup>2</sup>, Seoul 7,719USD/m<sup>2</sup> and Ho Chi Minh 4,700USD/m<sup>2</sup>.

#### 'Asia Office Price Index #5'

(Floor unit price of Grade-A offices in each city from 1Q 2001 to 3Q 2016)

## • Methodology of 'Asia Office Price Index'

In the 'Asia Office Price Index', we have assumed the office buildings which have the same building standards as the 'Office Price Index' Grade-A offices in Central Tokyo. Price per GFA (Gross Floor Area, including common areas) is estimated by Daiwa and the alliance appraisal companies and is indicated in US dollars at the exchange rate at each reference date.

# • Transition of 'Office Price Index' by currency of each country

Office Price Index

AIWA REAL ESTATE APPRAISAL CO.LTD. 大和不動產鑑定株式會社

Office Price Index

Office Price Index