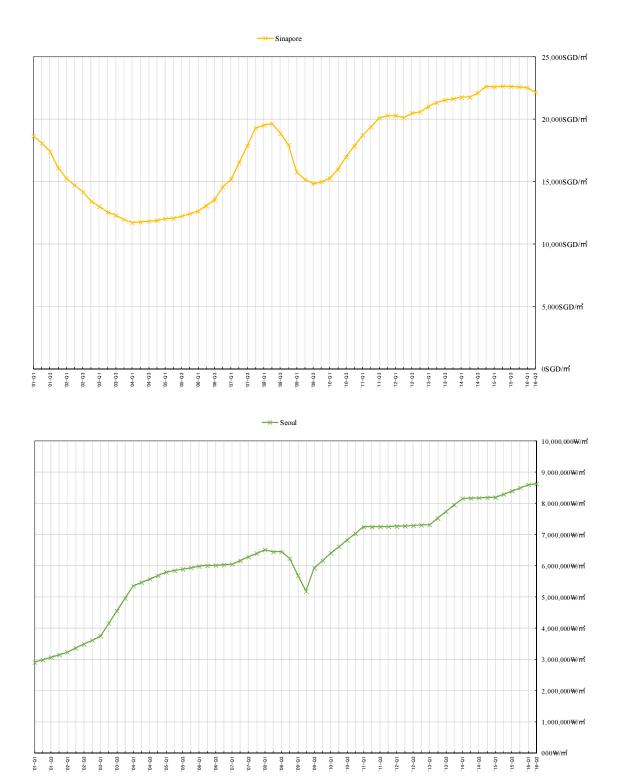

### <Summary of 'Asia Office Price Index #4', in 2Q 2016>

Floor unit price of each city grade-A offices in 2Q 2016: Tokyo 15,138USD/m<sup>2</sup>, Beijing 14,017USD/m<sup>2</sup>, Shanghai 12,730USD/m<sup>2</sup>, Hong Kong 31,321USD/m<sup>2</sup>, Singapore 16,456USD/m<sup>2</sup>, Seoul 7,423USD/m<sup>2</sup> and Ho Chi Minh 4,610USD/m<sup>2</sup>.

### **'Office Price Index #4'**

(Floor unit price of Grade-A offices in each city from 1Q 2001 to 2Q 2016)

# • Transition of 'Office Price Index' by currency of each country

Office Price Index

AIWA REAL ESTATE APPRAISAL CO.LTD. 大和不動產鑑定株式會社

Office Price Index

Office Price Index