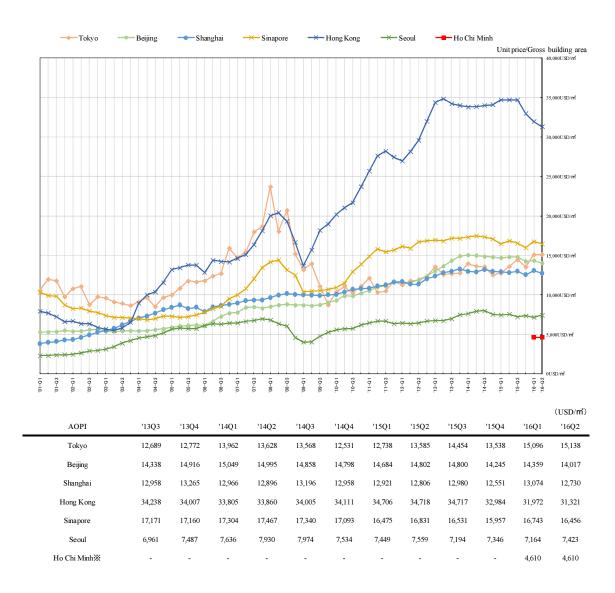

### <Summary of 'Asia Office Price Index #4', in 2Q 2016>

Floor unit price of each city grade-A offices in 2Q 2016: Tokyo 15,138USD/m<sup>2</sup>, Beijing 14,017USD/m<sup>2</sup>, Shanghai 12,730USD/m<sup>2</sup>, Hong Kong 31,321USD/m<sup>2</sup>, Singapore 16,456USD/m<sup>2</sup>, Seoul 7,423USD/m<sup>2</sup> and Ho Chi Minh 4,610USD/m<sup>2</sup>.

### **'Office Price Index #4'**

(Floor unit price of Grade-A offices in each city from 1Q 2001 to 2Q 2016)

## • Methodology of 'Asia Office Price Index'

In the 'Asia Office Price Index', we have assumed the office buildings which have the same building standards as the 'Office Price Index' Grade-A offices in Central Tokyo. Price per GFA (Gross Floor Area, including common areas) is estimated by Daiwa and the alliance appraisal companies and is indicated in US dollars at the exchange rate at each reference date.